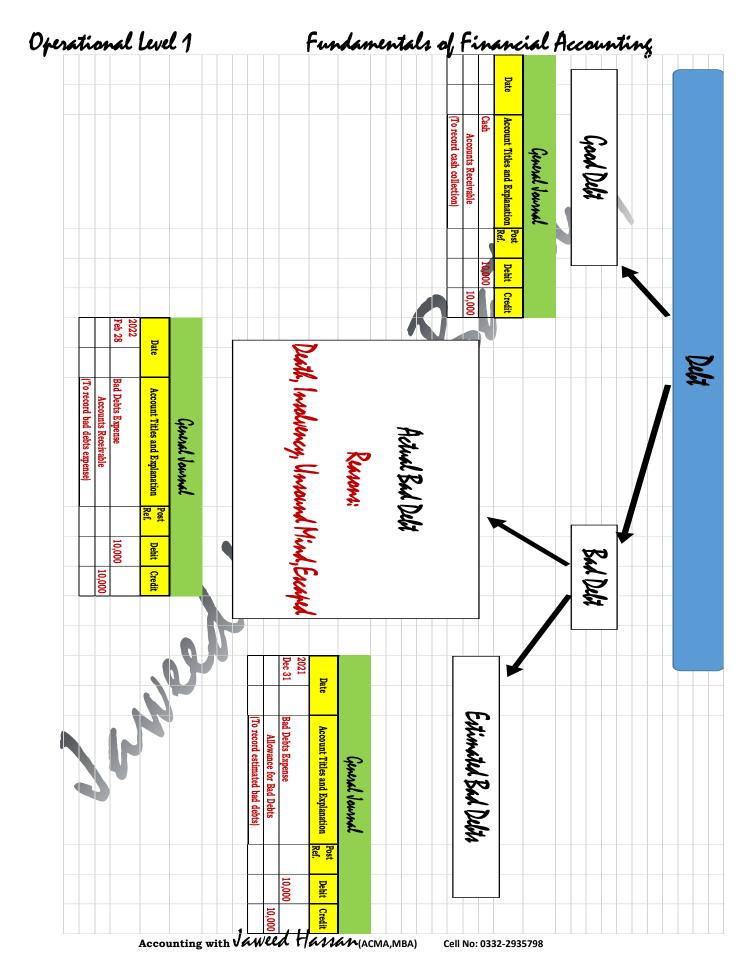

## Operational Level 1

## Fundamentals of Financial Accounting

| Generarl Ledger Depreciation Expense |          |         |                |           |        |
|--------------------------------------|----------|---------|----------------|-----------|--------|
| 2022<br>Dec 31                       | Adj      | 10,000  |                |           |        |
|                                      |          |         |                |           |        |
|                                      |          |         |                | 100       |        |
| A                                    | llowance | for Dep |                | -Furnitur | e      |
|                                      |          |         | 2022<br>Dec 31 | Adj       | 10,000 |
|                                      |          |         | Y              |           |        |
|                                      |          |         | 12             |           |        |
|                                      |          |         | No.            |           |        |
|                                      |          | 74.     | }              |           |        |
|                                      |          | KI.     |                |           |        |
|                                      |          | P       |                |           |        |
|                                      | 100      |         |                |           |        |
|                                      | 1 M      |         |                |           |        |
|                                      | Miles    |         |                |           |        |
|                                      |          |         |                |           |        |
|                                      |          |         |                |           |        |
|                                      |          |         |                |           |        |